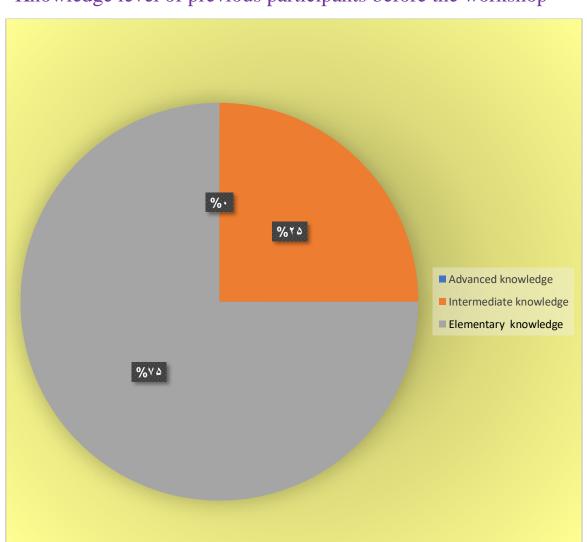

# **Evaluation form of the 39rd Export Managing Training Course**







### Evaluation of the workshop by the participants







#### Time and schedule of the workshop







### Arrangements and facilities







### Content application







#### Teaching methods (online exercises, schedule, etc.)







# The way of teaching and the mastery of the teacher on the presented material







#### **Practical exercises provided**







### Answering questions and clarifying ambiguities







#### Knowledge level of previous participants before the workshop







#### Knowledge level of the participants after the workshop







The teachings of this workshop have an impact on the better implementation of business topics.







#### **Workshop evaluation**

#### Knowledge before and after the workshop

- 1. Very good
- 2.it was great
- 4. I learned a lot
- 5. Excellent
- 6. perfect
- 7. great

### At what level was the promotion of knowledge and awareness about international trade?

- 1 .Quite effective
- 2 .Very impressive
- 3. that was perfect
- 4.useful and great
- 6. perfect
- 7.very good





# Which items do you think it would be useful not to do in the next workshop?

- 1. Time of the class
- 2. It is better to change the training time to four days and 5 hours a day, and at the end of each day, after the training, 2 hours of practical