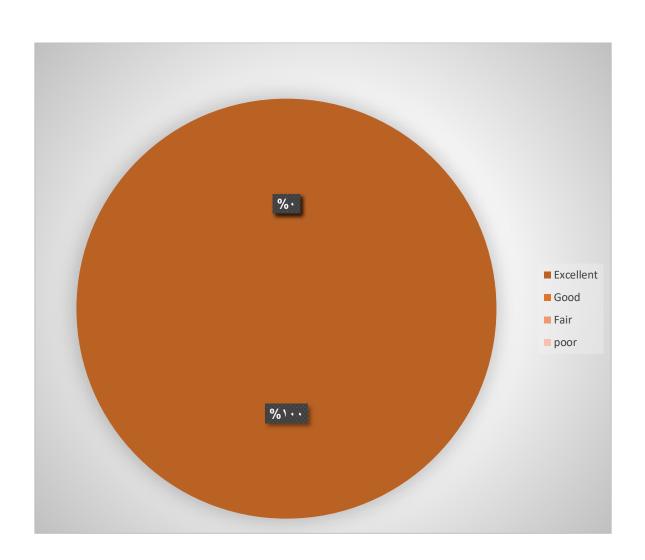

# **Evaluation form of the 39rd Export Managing Training Course**







### Evaluation of the workshop by the participants







#### Time and schedule of the workshop







### Arrangements and facilities







### Content application







#### Teaching methods (online exercises, schedule, etc.)







# The way of teaching and the mastery of the teacher on the presented material







#### **Practical exercises provided**







### Answering questions and clarifying ambiguities







#### Knowledge level of previous participants before the workshop







#### Knowledge level of the participants after the workshop







The teachings of this workshop have an impact on the better implementation of business topics.







#### **Workshop evaluation**

#### Knowledge before and after the workshop

- 1. Very good
- 2.it was great
- 4. I learned a lot
- 5. Excellent
- 6. perfect
- 7. great

### At what level was the promotion of knowledge and awareness about international trade?

- 1 .Quite effective
- 2 .Very impressive
- 3. that was perfect
- 4.useful and great
- 6. perfect
- 7.v