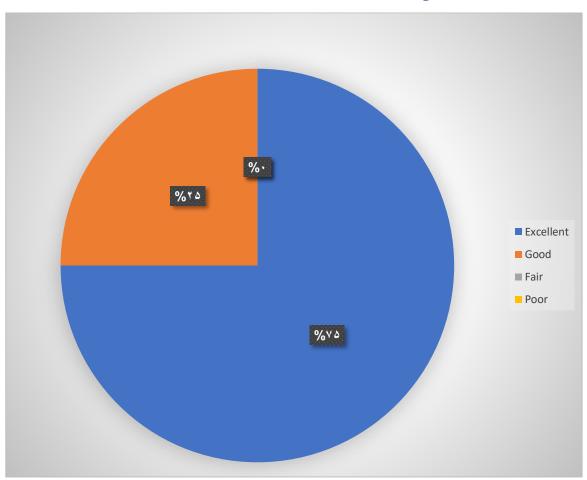

# **Evaluation form of the 39rd Export Managing Training Course**







### Evaluation of the workshop by the participants







#### Time and schedule of the workshop







### Arrangements and facilities







### Content application







#### Teaching methods (online exercises, schedule, etc.)







# The way of teaching and the mastery of the teacher on the presented material







#### **Practical exercises provided**







### Answering questions and clarifying ambiguities







#### Knowledge level of previous participants before the workshop







#### Knowledge level of the participants after the workshop







The teachings of this workshop have an impact on the better implementation of business topics.







#### **Workshop evaluation**

#### Knowledge before and after the workshop

- 1. Very good
- 2.it was great
- 4. I learned a lot
- 5. Excellent
- 6. perfect
- 7. great

### At what level was the promotion of knowledge and awarene