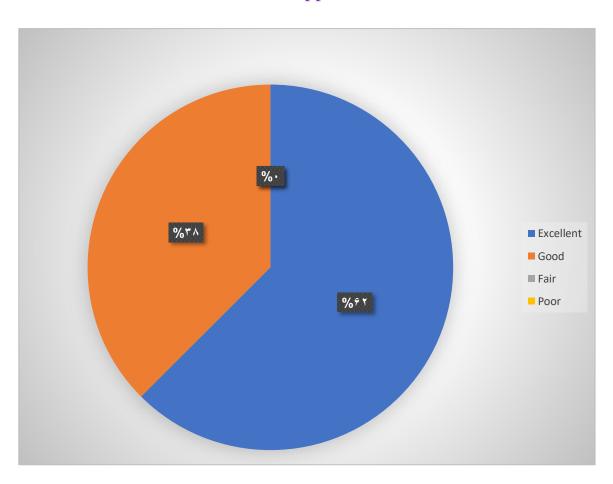

# **Evaluation form of the 39rd Export Managing Training Course**







### Evaluation of the workshop by the participants







#### Time and schedule of the workshop







### Arrangements and facilities







### Content application







#### Teaching methods (online exercises, schedule, etc.)







# The way of teaching and the mastery of the teacher on the presented material







#### **Practical exercises provided**







### Answering questions and clarifying ambiguities







#### Knowledge level of previous participants before the workshop







#### Knowledge level of the participants after the workshop







The teachings of this workshop have an impact on the better implementation of business topics.







#### **Workshop evaluation**

#### Knowledge before and after the workshop

- 1. Very good
- 2.it was great
- 4. I learned a lot
- 5. Excellent
- 6. perfect
- 7. great

### At what level was the promotion of knowledge and awareness about international trade?

- 1 .Quite effective
- 2 .Very impressi