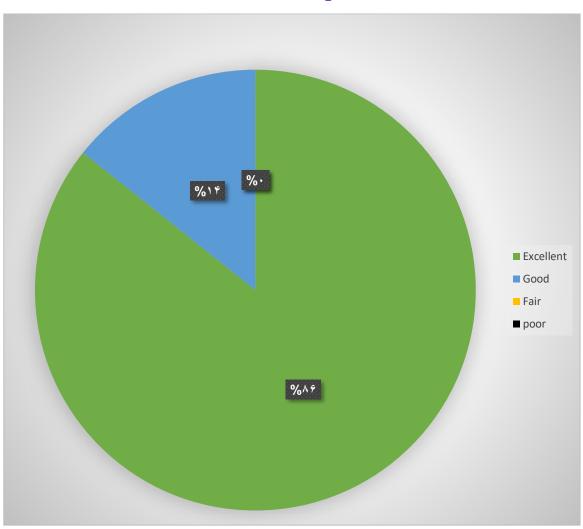

# **Evaluation form of the 39rd Export Managing Training Course**







### Evaluation of the workshop by the participants







#### Time and schedule of the workshop







### Arrangements and facilities







### Content application







#### Teaching methods (online exercises, schedule, etc.)







# The way of teaching and the mastery of the teacher on the presented material







#### **Practical exercises provided**







### Answering questions and clarifying ambiguities







#### Knowledge level of previous participants before the workshop







#### Knowledge level of the participants after the workshop







The teachings of this workshop have an impact on the better implementation of business topics.







#### **Workshop evaluation**

#### Knowledge before and after the workshop

- 1. Very good
- 2.it was great
- 4. I learned a lot
- 5. Excellent
- 6. perfect
- 7. great

### At what level was the promotion of knowledge and awareness about international trade?

- 1 .Quite effective
- 2 .Very impressive
- 3. that was perfect
- 4.useful and great
- 6. perfect
- 7.very good





# Which items do you think it would be useful not to do in the next workshop?

- 1. Time of the class
- 2. It is bett