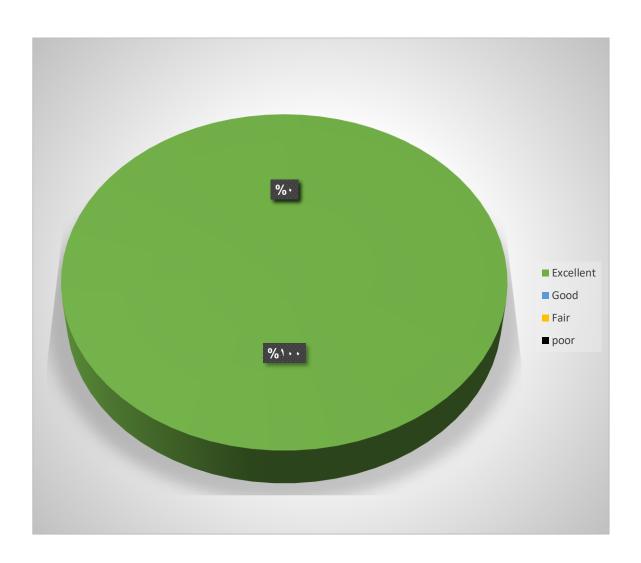

# **Evaluation form of the 39rd Export Managing Training Course**







### Evaluation of the workshop by the participants







#### Time and schedule of the workshop







### Arrangements and facilities







### Content application







#### Teaching methods (online exercises, schedule, etc.)







# The way of teaching and the mastery of the teacher on the presented material







#### **Practical exercises provided**







### Answering questions and clarifying ambiguities







#### Knowledge level of previous participants before the workshop







#### Knowledge level of the participants after the workshop







The teachings of this workshop have an impact on the better implementation of business topics.







#### **Workshop evaluation**

#### Knowledge before and after the workshop

- 1. Very good
- 2.it was great
- 4. I learned a lot
- 5. Excellent
- 6. perfect
- 7. great

### At what level was the promotion of knowledge and awareness about international trade?

- 1 .Quite effective
- 2 .Very impressive
- 3. that was perfect
- 4.useful and great
- 6. perfect
- 7.very good





# Which items do you think it would be useful not to do in the next work