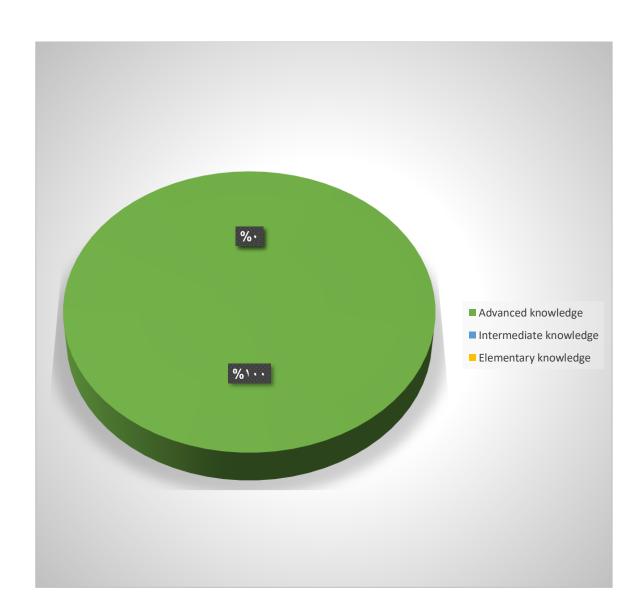

#### Knowledge level of the participants after the workshop

The teachings of this workshop have an impact on the better implementation of business topics.