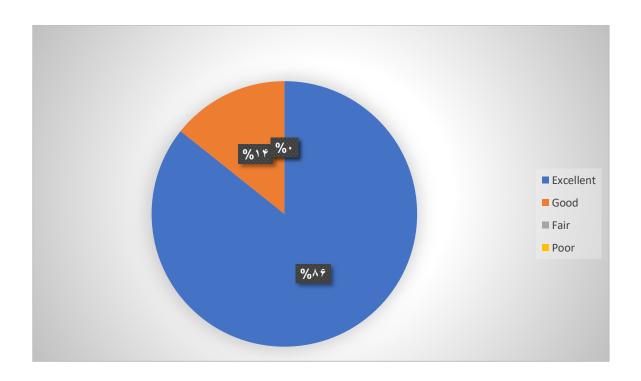

# **Evaluation form of the 39rd Export Managing Training Course**







### Evaluation of the workshop by the participants







#### Time and schedule of the workshop







### Arrangements and facilities







### Content application







#### Teaching methods (online exercises, schedule, etc.)







# The way of teaching and the mastery of the teacher on the presented material







#### **Practical exercises provided**







### Answering questions and clarifying ambiguities







#### Knowledge level of previous participants before the workshop







#### Knowledge level of the participants after the workshop







The teachings of this workshop have an impact on the better implementation of business topics.







#### **Workshop evaluation**

#### Knowledge before and after the workshop

- 1. Very good
- 2.it was great
- 4. I learned a lot
- 5. Excellent
- 6. perfect
- 7. great

### At what le