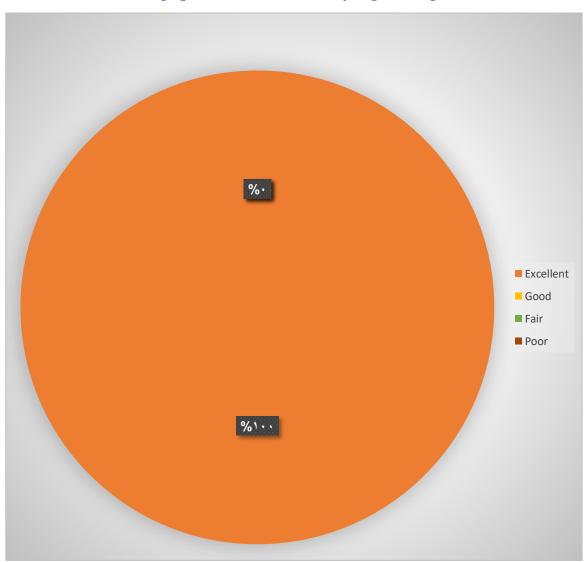

# **Evaluation form of the 39rd Export Managing Training Course**







### Evaluation of the workshop by the participants







#### Time and schedule of the workshop







### Arrangements and facilities







### Content application







#### Teaching methods (online exercises, schedule, etc.)







# The way of teaching and the mastery of the teacher on the presented material







#### **Practical exercises provided**







### Answering questions and clarifying ambiguities







#### Knowledge level of previous participants before the workshop







#### Knowledge level of the participants after the workshop







The teachings of this workshop have an impact on the better implementation of business topics.







#### **Workshop evaluation**

#### Knowledge before and after the workshop

- 1. Very good
- 2.it was great
- 4. I learned a lot
- 5. Excellent
- 6. perfect
- 7. great

### At what level was the promotion of knowledge and awareness about international trade?

- 1 .Quite effective
- 2 .Very impressive
- 3. that was perfect
- 4.useful and great
- 6. perfect
- 7.very good





# Which items do you think it would be useful not to do in the next workshop?

- 1. Time of the class
- 2. It is better to change the training time to four days and 5 hours a